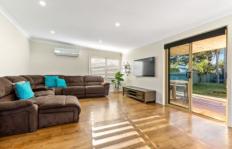

## Featuring:

- Spacious floor plan offering additional options at rear
- Large living room opens to a private entertaining deck
- Master suite w/ walk in robe & bonus study/baby room
- Generous timber kitchen equipped with a double oven
- Good sized bedrooms, all are fitted with built-in robes
- North facing secure rear yard with manicured gardens