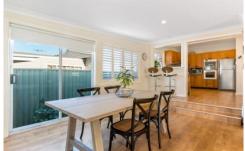

## Featuring:

- Spacious floor plan offering additional options at rear
- Large living room opens to a private entertaining deck
- Master suite w/ walk in robe & bonus study/baby room
- Generous timber kitchen equipped with a double oven
- Good sized bedrooms, all are fitted with built-in robes
- North facing secure rear yard with manicured gardens