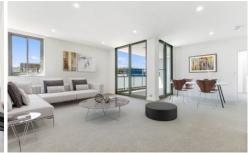

## Featuring:

- Spacious open plan living w/ ducted air conditioning
- Double size bedrooms both w/ mirrored built in robes
- Sleek gourmet kitchen with stainless steel appliances
- Luxury & affordable gas cooking, heating & hot water