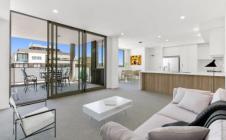

## Featuring:

- Spacious open plan living w/ ducted air conditioning
- Double size bedrooms both w/ mirrored built in robes
- Sleek gourmet kitchen with stainless steel appliances
- Luxury & affordable gas cooking, heating & hot water