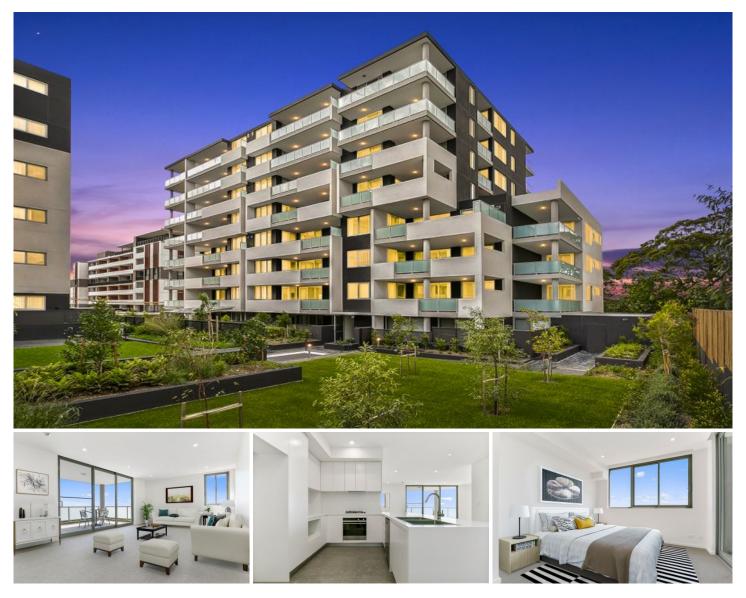

## 503/10 Pinnacle Street MIRANDA NSW

Situated in the heart of Miranda are these functional yet sophisticated 3 bedroom apartments, offering spacious light filled interiors, all the modern inclusions and secure lift access. Be one of the first to inspect as these will not last long.

## Featuring:

- Spacious open plan living w/ ducted air conditioning
- Double size bedrooms all w/ mirrored built in robes
- Sleek gourmet kitchen with stainless steel appliances
- Luxury & affordable gas cooking, heating & hot water
- Over sized bathrooms, full sized bath, main w/ ensuite
- Private entertainers balconies, stunning district views
- Two allocated car spaces, storage cages & lift access