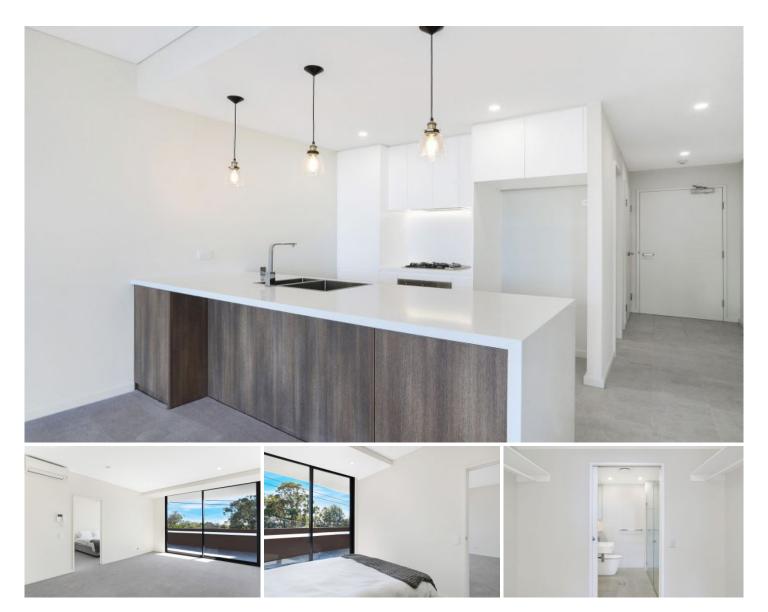

## 101/748-750 Kingsway GYMEA NSW

The modern masterpiece that Artiste Apartments is now ready to be enjoyed. This functional yet sophisticated apartment offers light filled, spacious interiors and immediate access to everything that Gymea Village has to offer; a vibrant caf? culture, eclectic boutiques and the inspired offerings of master chocolatiers and artisan bakers.

## Featuring:

- Brand new building offering modern lifestyle
- Sleek gourmet kitchen with Smeg appliances
- Spacious bedrooms, both with built in robes
- On trend bathrooms, high end finishes & bath
- Generous balcony, intl laundry & storage cage
- Communal rooftop garden with stunning views