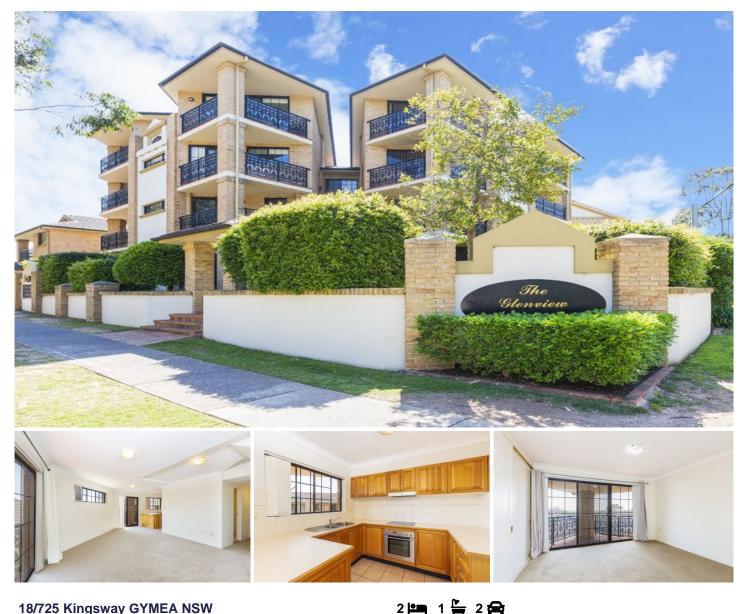

## 18/725 Kingsway GYMEA NSW

Offering a quality executive lifestyle this unique two level townhouse style apartment enjoys a top floor location set back from the Kignsway. Smart architecture maximises space incorporating indoors with out and abundant light. Brand new carpet & freshly painted throughout.

## Featuring:

- Brand new carpet and freshly painted through out
- North aspect, spacious living area and 2 balconies
- 2 bedrooms upstairs, built ins, each with a balcony
- Timber kitchen, stainless appliances, ample storage
- Top level district and ocean vistas, internal laundry
- Well kept security access building, tandem garage
- Prime location a stroll to shops, eateries, bus & rail