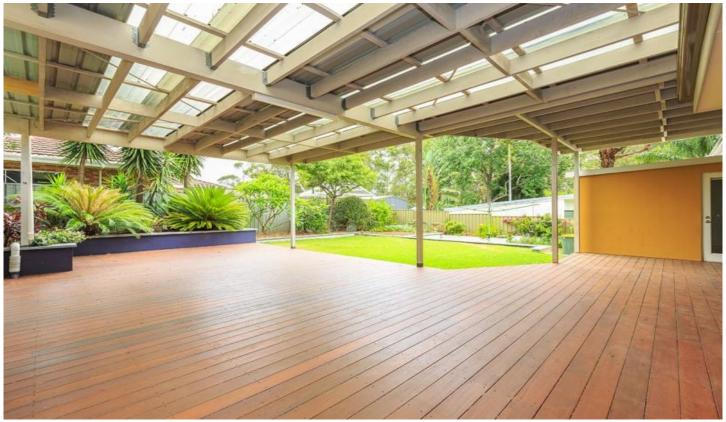

## Featuring

- Huge timber deck flowing onto level grassed yard
- Near new kitchen with dishwasher & gas cooking
- Timber floorboards throughout, external laundry
- All bedrooms with wardrobes, one with large walk in
- Spacious open plan combined living & dining area
- Bonus of a storage room, driveway parking for two
- \*\* Fortnightly lawn maintenance included