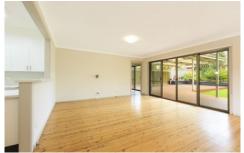

## Featuring

- Huge timber deck flowing onto level grassed yard
- Near new kitchen with dishwasher & gas cooking
- Timber floorboards throughout, external laundry
- All bedrooms with wardrobes, one with large walk in
- Spacious open plan combined living & dining area
- Bonus of a storage room, driveway parking for two
- \*\* Fortnightly lawn maintenance included