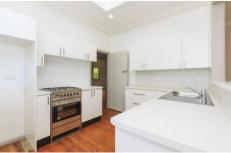

## Featuring

- Huge timber deck flowing onto level grassed yard
- Near new kitchen with dishwasher & gas cooking
- Timber floorboards throughout, external laundry
- All bedrooms with wardrobes, one with large walk in
- Spacious open plan combined living & dining area
- Bonus of a storage room, driveway parking for two
- \*\* Fortnightly lawn maintenance included