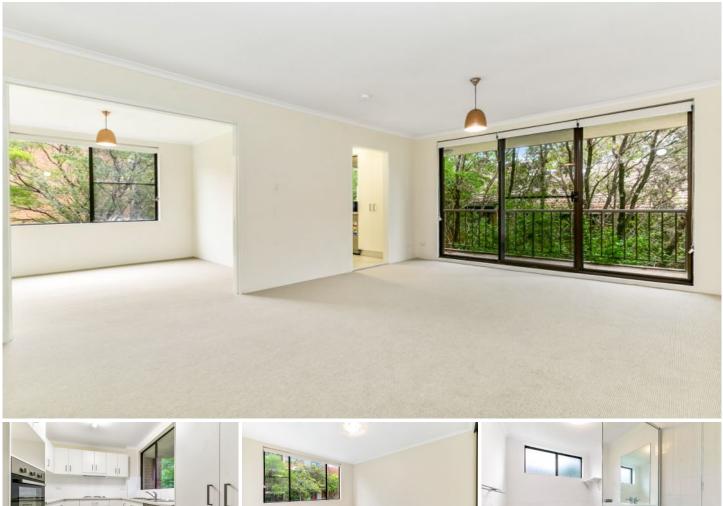

## 27/602-608 Princes Highway KIRRAWEE NSW

Tastefully updated throughout in neutral tones is this spacious 2 bedroom unit. Ideally located in the middle of a well kept complex, away from street noise, this apartment is only a short stroll to Kirrawee shops, the new South Village eateries & transport.

## Featuring:

- 2 Over sized bedrooms, both with built in robes
- Brand new kitchen, ample storage + dishwasher
- Spacious updated bathroom with full sized bath
- Lounge room with separate area ideal for dining
- Convenient of an internal laundry, added storage
- 2 Car spaces in secure underground parking lot