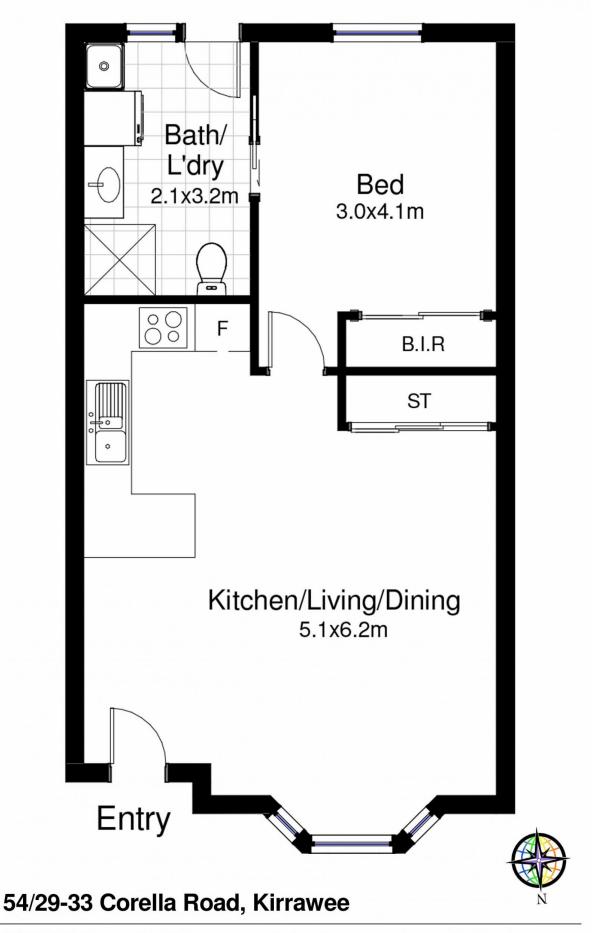

## 54/29-33 Corella Road KIRRAWEE NSW

This one bedroom villa offers an opportunity to downsize to low maintenance, single level living. Located in a whisper quiet family friendly street, walking distance to both Kirrawee and Gymea Village sits this low maintenance quaint one bedroom villa.

Featuring:

- Spacious bedroom offers a built in wardrobe
- Open plan living area with neat & tidy kitchen
- Reverse cycle air conditioning in lounge room
- Neat bathroom & laundry flows to clothesline
- Unallocated parking plus ample street parking
- Close to Kirrawee & Gymea shops & transport

## 1 🛤 1 🚝

Type : Villa

View : https://www.jreproperty.com.au/lease/nsw/sutherl and/kirrawee/residential/villa/7487485

DISCLAIMER: This is for illustrative purposes only. All dimensions are approximate and it does not constitute part of any legal documents.