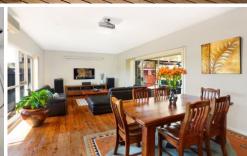

## 120 Garnet Road GYMEA NSW

Bathed in natural sunlight this contemporary designed residence has a huge living room and space age kitchen designed to catch the morning sun. With its fabulous private courtyard, 4 roomy bedrooms, master with ensuite and a big Hollywood style main bathroom, this unique family home is a must to inspect.

## Featuring:

Level yard, lock-up garage & off street parking for 3 Roomy bedrooms, 3 with robes, master with ensuite Huge living area spills onto private decked courtyard Brand new chic kitchen & hollywood style bathroom Quiet location, no through traffic rd & perfect for kids Close to schools & transport, 3 MONTH LEASE ONLY