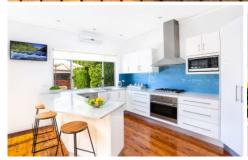

## 120 Garnet Road GYMEA NSW

Bathed in natural sunlight this contemporary designed residence has a huge living room and space age kitchen designed to catch the morning sun. With its fabulous private courtyard, 4 roomy bedrooms, master with ensuite and a big Hollywood style main bathroom, this unique family home is a must to inspect.

## Featuring:

Level yard, lock-up garage & off street parking for 3 Roomy bedrooms, 3 with robes, master with ensuite Huge living area spills onto private decked courtyard Brand new chic kitchen & hollywood style bathroom Quiet location, no through traffic rd & perfect for kids Close to schools & transport, 3 MONTH LEASE ONLY