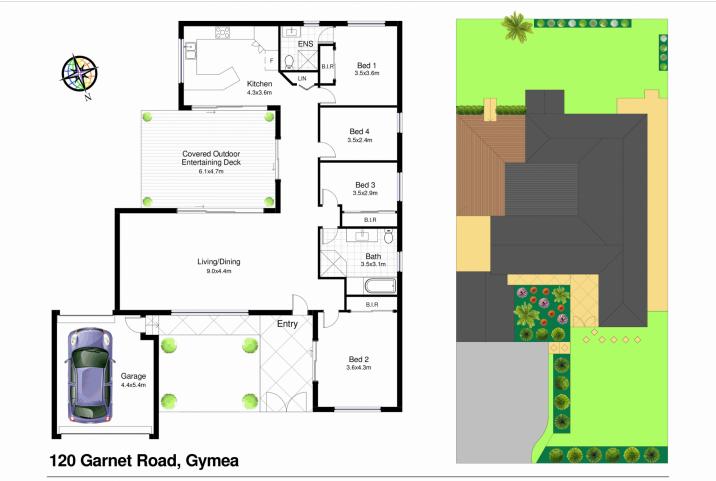

## 120 Garnet Road GYMEA NSW

Bathed in natural sunlight this contemporary designed residence has a huge living room and space age kitchen designed to catch the morning sun. With its fabulous private courtyard, 4 roomy bedrooms, master with ensuite and a big Hollywood style main bathroom, this unique family home is a must to inspect.

## Featuring:

Level yard, lock-up garage & off street parking for 3 Roomy bedrooms, 3 with robes, master with ensuite Huge living area spills onto private decked courtyard Brand new chic kitchen & hollywood style bathroom Quiet location, no through traffic rd & perfect for kids Close to schools & transport, 3 MONTH LEASE ONLY

4 🕒 2 📛 2 🖨

Type: House

**View :** https://www.jreproperty.com.au/lease/nsw/sutherl and/gymea/residential/house/7487486

Natalie McHugh 02 9540 2222

For full version visit the website

DISCLAIMER: This is for illustrative purposes only. All dimensions are approximate and it does not constitute part of any legal documents.