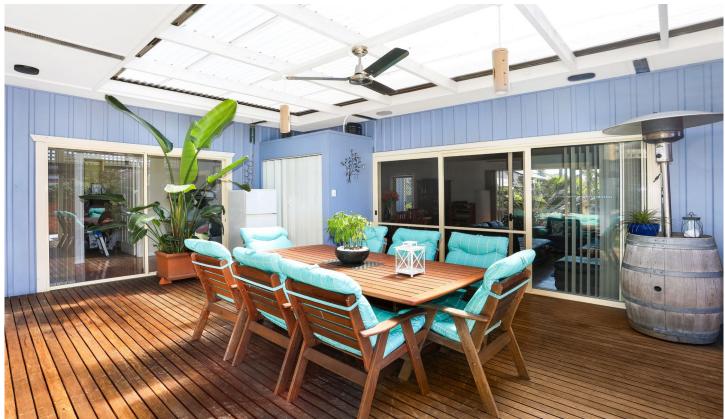

## 120 Garnet Road GYMEA NSW

Bathed in natural sunlight this contemporary designed residence has a huge living room and space age kitchen designed to catch the morning sun. With its fabulous private courtyard, 4 roomy bedrooms, master with ensuite and a big Hollywood style main bathroom, this unique family home is a must to inspect.

## Featuring:

Level yard, lock-up garage & off street parking for 3 Roomy bedrooms, 3 with robes, master with ensuite Huge living area spills onto private decked courtyard Brand new chic kitchen & hollywood style bathroom Quiet location, no through traffic rd & perfect for kids Close to schools & transport, 3 MONTH LEASE ONLY