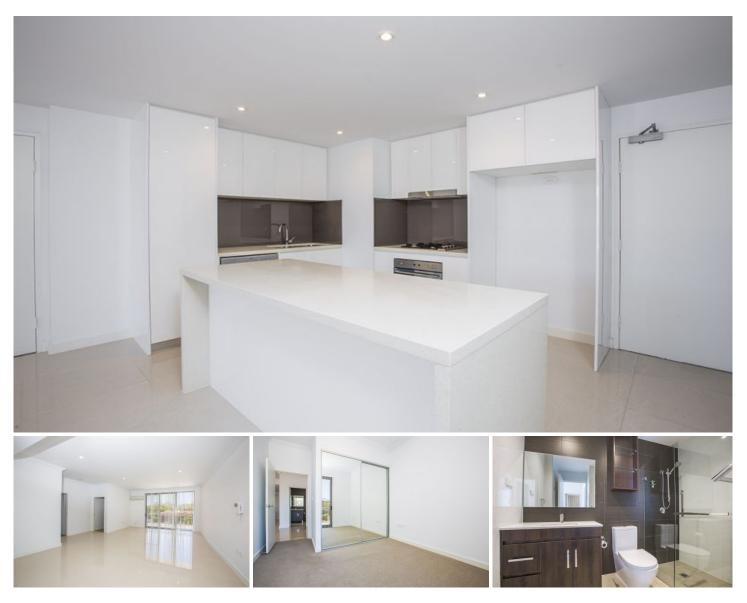

## 302/16 Warburton Street GYMEA NSW

This large luxurious top floor apartment is located only moments to Gymea Village, Chic cafes and transport.

## Featuring:

- -Two large bedrooms both with built in robes
- -Main bedroom w ensuite, inc a full sized bath
- -Modern kitchen w luxury of Smeg Appliances
- -Internal laundry, bonus of addition study space
- -Convenience of a secure double lock up garage
- -Huge balcony overlooking Hazelhurst art gallery