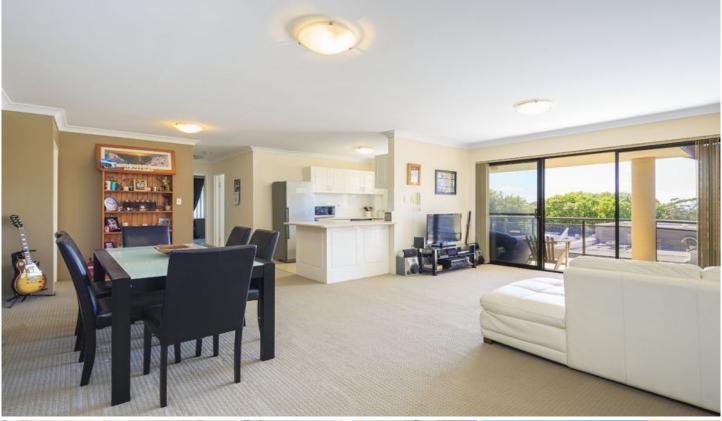

## Featuring

- Spacious living and dining area with reverse cycle air-conditioning
- Double sized bedrooms both with mirrored built-in wardrobes
- Neat and tidy open plan kitchen with dishwasher & electric cooking
- Internal laundry with an additional toilet and bonus storage room
- Spacious bathroom with full sized bath and separate toilet