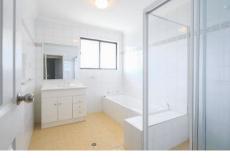

## Featuring

- Spacious living and dining area with reverse cycle air-conditioning
- Double sized bedrooms both with mirrored built-in wardrobes
- Neat and tidy open plan kitchen with dishwasher & electric cooking
- Internal laundry with an additional toilet and bonus storage room
- Spacious bathroom with full sized bath and separate toilet