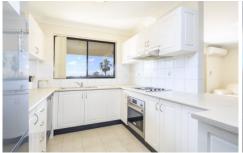

## Featuring

- Spacious living and dining area with reverse cycle air-conditioning
- Double sized bedrooms both with mirrored built-in wardrobes
- Neat and tidy open plan kitchen with dishwasher & electric cooking
- Internal laundry with an additional toilet and bonus storage room
- Spacious bathroom with full sized bath and separate toilet