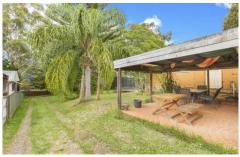

## Featuring:

- Rear private covered outdoor entertaining area
- Single car garage, an over sized lush green yard
- Double sized bedroom with storage plus a study
- Living area with chandelier light and retro carpet
- Kitchen has electric cooking, ample cupboards
- Neat & tidy bathroom with shower over full bath