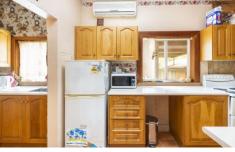

## Featuring:

- Rear private covered outdoor entertaining area
- Single car garage, an over sized lush green yard
- Double sized bedroom with storage plus a study
- Living area with chandelier light and retro carpet
- Kitchen has electric cooking, ample cupboards
- Neat & tidy bathroom with shower over full bath