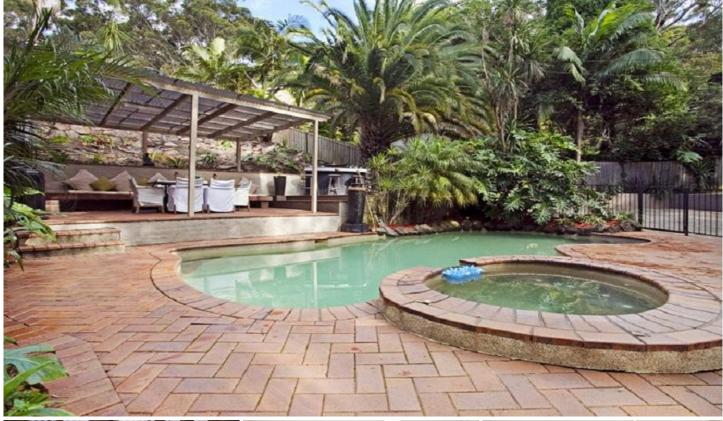

## 17 Matong Place GYMEA BAY NSW

Just in time for summer this home offers an inviting pool and the ideal summer entertaining area. Nestled among a beautiful bush setting with direct access to Coonong Reserve is the spacious 4 bedroom family home plus additional bed/office/study.

## Featuring:

- 2 spacious living areas, ideal for a family, 1 on each level
- Kitchen with tranquil views, dishwasher & ample storage
- 4 beds, all with built ins + additional multi function room
- Separate dining room, opens to rear balcony & lush view
- Storage under house + shed, carport & driveway parking
- Stunning pool with entertainers terrace, peaceful setting