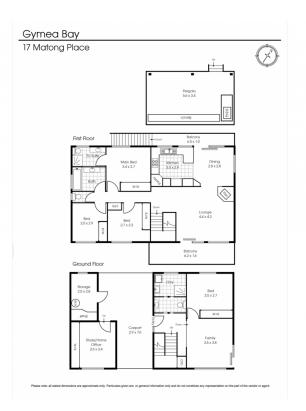

## 17 Matong Place GYMEA BAY NSW

Just in time for summer this home offers an inviting pool and the ideal summer entertaining area. Nestled among a beautiful bush setting with direct access to Coonong Reserve is the spacious 4 bedroom family home plus additional bed/office/study.

## Featuring:

- 2 spacious living areas, ideal for a family, 1 on each level
- Kitchen with tranquil views, dishwasher & ample storage
- 4 beds, all with built ins + additional multi function room
- Separate dining room, opens to rear balcony & lush view
- Storage under house + shed, carport & driveway parking
- Stunning pool with entertainers terrace, peaceful setting