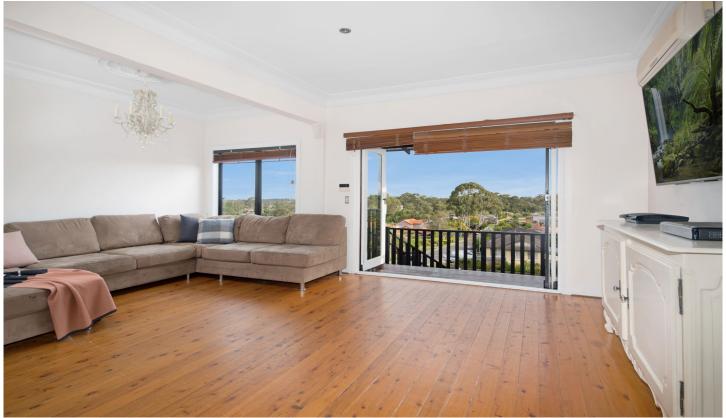

## Featuring:

Light filled open plan living leading a large private front timber deck

Neat kitchen equipped with gas cooking & stainless steel appliances

Three bedrooms - main has access to deck via glass timber doors