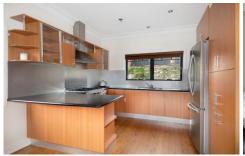

## Featuring:

Light filled open plan living leading a large private front timber deck

Neat kitchen equipped with gas cooking & stainless steel appliances

Three bedrooms - main has access to deck via glass timber doors