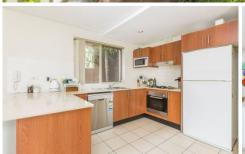

## Featuring:

- Three spacious bedrooms, all with built-robes, third with balcony
- Tiled oversized lounge & dining area, luxury ducted air-conditioning
- Open plan kitchen w gas & dishwasher, internal laundry w 2nd WC  $\,$
- Sunny & private grassed courtyard which is perfect for entertaining
- Master with ensuite, updated bathroom with separate bath & shower