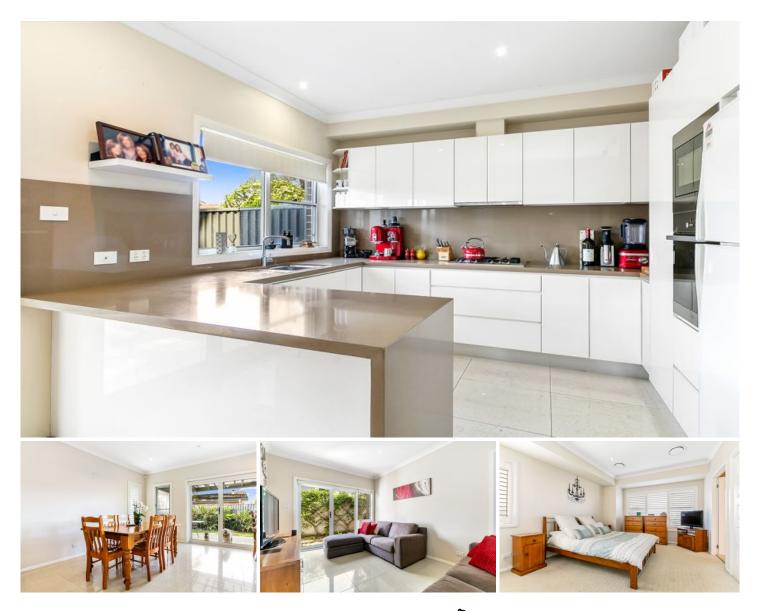

## Featuring:

- Open plan living flows to an alfresco terrace & private garden

- Designer kitchen, gas cooking, granite bench tops & d/washer

- Ducted air conditioning, low maintenance tiled floors downstairs