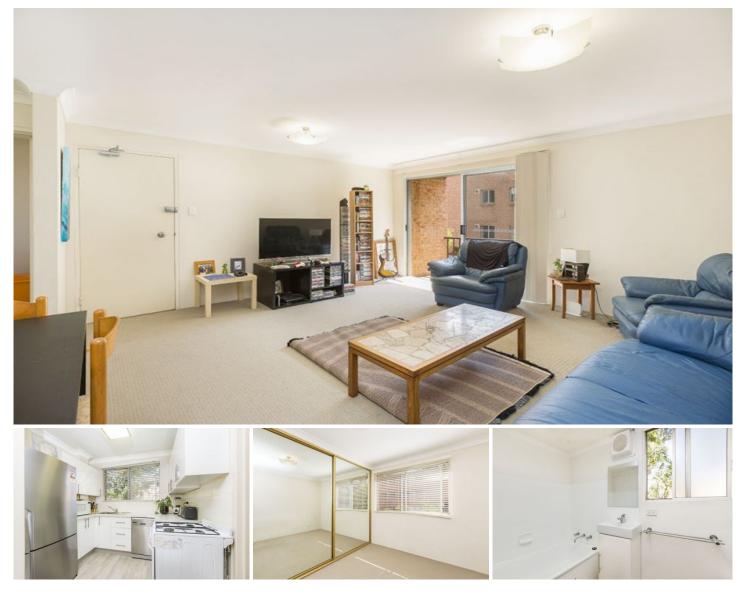

## 10/38-40 Chapman Street GYMEA NSW

This 1st floor renovated two bedroom apartment affords a relaxing lifestyle of privacy and convenience displaying sun filled and airy open plan living areas enhanced by a sunlit entertaining balcony. The ultimate in convenient living, walk to transport, village shops, schools and caf?s.

## Featuring:

- Modern renovated kitchen, gas cooking & dishwasher
- Two double sized bedrooms, main w/ mirrored built in
- Well kept tidy bathroom, featuring a full sized bath tub
- Convenience of internal laundry & single lock up garage
- Located in a well kept complex, secure intercom access
- Short stroll to Gymea Village, cafes, transport & schools