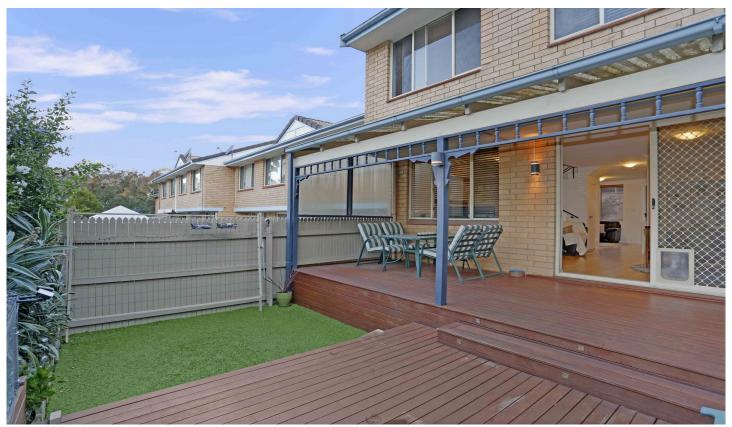

## 34/41 Bath Road KIRRAWEE NSW

Peacefully set in a sought after garden complex, this inviting townhouse is ready to enjoy. Full of natural light and enhanced by its spacious and very private alfresco undercover sunny entertaining courtyard. Enjoy a superb resort style lifestyle with on-site pool, gymnasium and tennis court and easy access to bus, rail, local shopping and schools.

## Featuring:

- Generous separate family living & casual dining areas
- Modern renovated kitchen with stainless appliances
- Spacious and Sunny North facing private courtyard
- 3 beds quietly located on the top level, each w/ BIR's
- Master bed w/ ensuite, additional toilet downstairs
- Well kept complex, tandem secure lock up garage