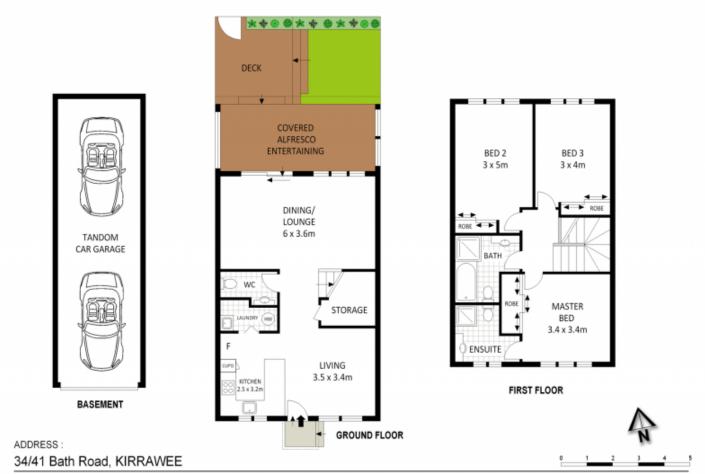

## 34/41 Bath Road KIRRAWEE NSW

Peacefully set in a sought after garden complex, this inviting townhouse is ready to enjoy. Full of natural light and enhanced by its spacious and very private alfresco undercover sunny entertaining courtyard. Enjoy a superb resort style lifestyle with on-site pool, gymnasium and tennis court and easy access to bus, rail, local shopping and schools.

## Featuring:

- Generous separate family living & casual dining areas
- Modern renovated kitchen with stainless appliances
- Spacious and Sunny North facing private courtyard
- 3 beds quietly located on the top level, each w/ BIR's
- Master bed w/ ensuite, additional toilet downstairs
- Well kept complex, tandem secure lock up garage

## 3 📭 2 🔓 2 🖨

Type: Townhouse

**View**: https://www.jreproperty.com.au/lease/nsw/sutherl and/kirrawee/residential/townhouse/7487496

DISCLAIMER: THIS IS FOR ILLUSTRATIVE PURPOSES ONLY. ALL DIMENSIONS ARE APPROXIMATE AND IT DOES NOT CONSTITUTE PART OF ANY LEGAL DOCUMENTS.