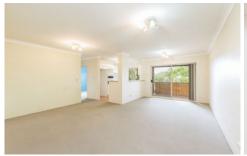

## Featuring:

- Kitchen with storage, gas cooking & dishwasher Bedrooms with built-ins, main with large balcony
- Combined spacious living/dining area, 2nd balcony
- Bathroom with separate bath and shower
- Bonus of a double car remote controlled garage
- Added convenience of an internal laundry & 2nd WC