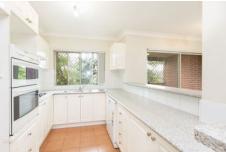

## Featuring:

- Kitchen with storage, gas cooking & dishwasher Bedrooms with built-ins, main with large balcony
- Combined spacious living/dining area, 2nd balcony
- Bathroom with separate bath and shower
- Bonus of a double car remote controlled garage
- Added convenience of an internal laundry & 2nd WC