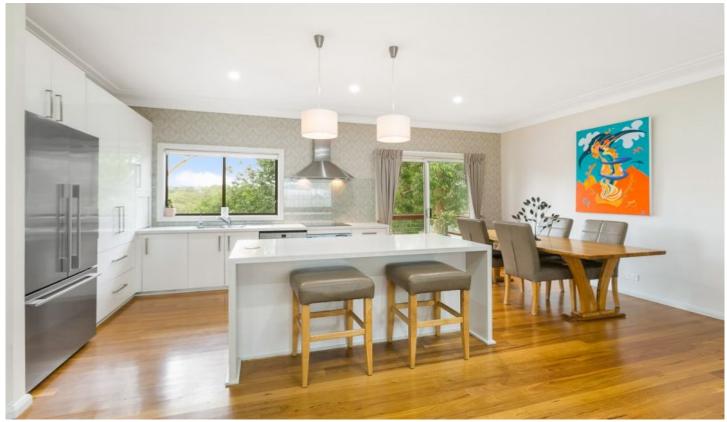

## Features:

- Four spacious bedrooms with built ins
- Modern bathroom with free standing bath
- Large open plan kitchen and dining
- Two spacious rear timber decks
- Split system air conditioning

Pets considered upon application