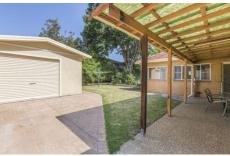

## Featuring

- Spacious open plan combined living/dining area
- Three bedrooms, all including built in wardrobes
- Separate sun room/office/small bedroom at rear
- Updated kitchen, gas cooking & ample storage
- Well-kept bathroom w/ bath plus additional toilet
- Split system air conditioning, Level grassed yard
- Drive through carport & oversized garage at rear