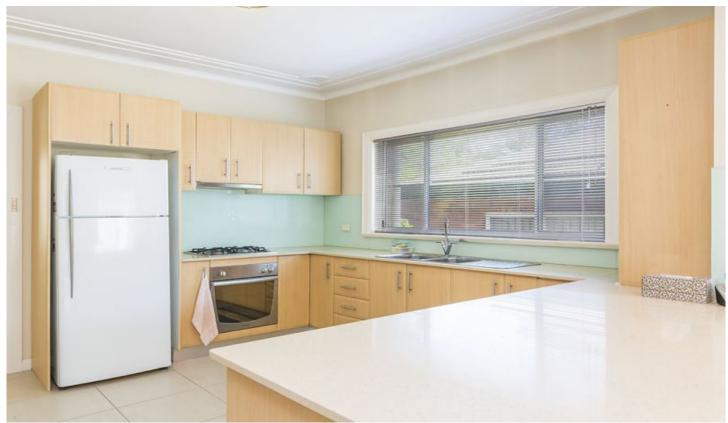

## Featuring

- Spacious open plan combined living/dining area
- Three bedrooms, all including built in wardrobes
- Separate sun room/office/small bedroom at rear
- Updated kitchen, gas cooking & ample storage
- Well-kept bathroom w/ bath plus additional toilet
- Split system air conditioning, Level grassed yard
- Drive through carport & oversized garage at rear