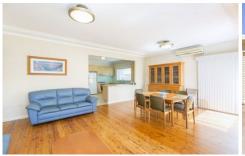

## Featuring

- Spacious open plan combined living/dining area
- Three bedrooms, all including built in wardrobes
- Separate sun room/office/small bedroom at rear
- Updated kitchen, gas cooking & ample storage
- Well-kept bathroom w/ bath plus additional toilet
- Split system air conditioning, Level grassed yard
- Drive through carport & oversized garage at rear