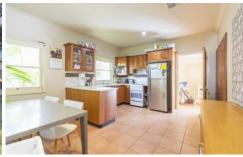

## Featuring:

- Spacious living area + separate dining off kitchen
- Generous bedrooms all include built in wardrobes
- 2 Well kept bathrooms, additional study/playroom
- Spacious updated timber kitchen with dishwasher
- Alfresco entertainers terrace & level grassed yard
- Easy care gardens, stenciled driveway & a carport
- \* Granny Flat leased separately.