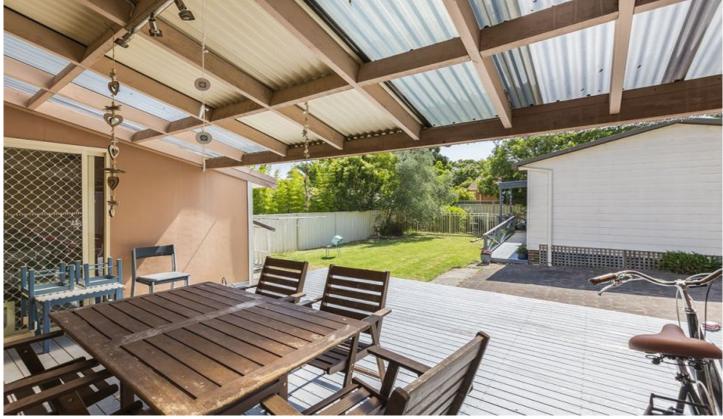

## Featuring:

- Spacious living area + separate dining off kitchen
- Generous bedrooms all include built in wardrobes
- 2 Well kept bathrooms, additional study/playroom
- Spacious updated timber kitchen with dishwasher
- Alfresco entertainers terrace & level grassed yard
- Easy care gardens, stenciled driveway & a carport
- \* Granny Flat leased separately.