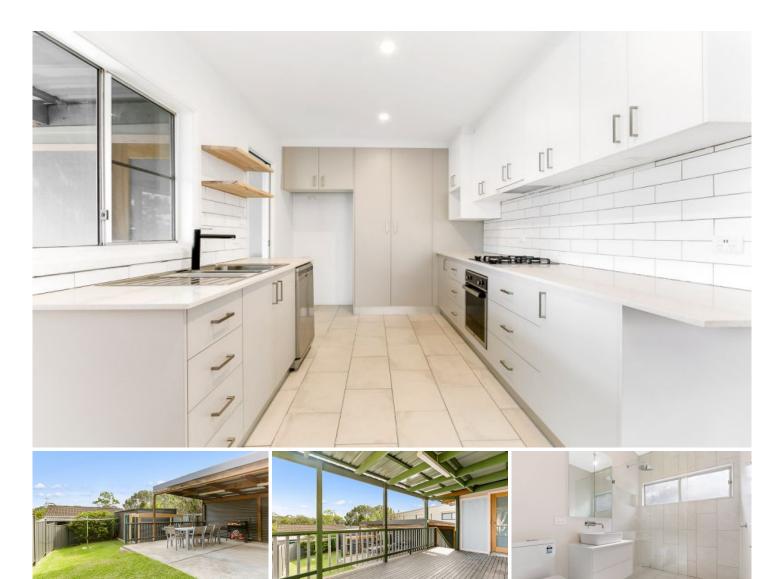

## 45 Arcadia Avenue GYMEA BAY NSW

Located in one of Gymea Bay's most desirable streets is this recently renovated 3 bedroom home featuring a detached room perfect for home office, or children's play room.

## Featuring:

- Chic new kitchen, gas cooking & dishwasher
- 2 bathrooms, both immaculately renovated
- Fresh paint throughout, split system air con
- 3 spacious bedrooms, all w/ mirrored robes
- Huge balcony plus entertainers patio at rear
- Secure grassed rear yard w/ additional room