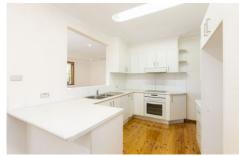

## Featuring

- Bedrooms with built-in wardrobes, informal/ formal living areas
- Freshly painted & brand new polished floorboards throughout
- Easy maintainable level grassed yards, perfect for entertaining
- Updated kitchen with dishwasher, bathroom with bath and shower
- Brand new ducted air-con, additional toilet, internal laundry