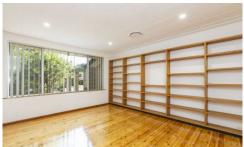

## Featuring

- Bedrooms with built-in wardrobes, informal/ formal living areas
- Freshly painted & brand new polished floorboards throughout
- Easy maintainable level grassed yards, perfect for entertaining
- Updated kitchen with dishwasher, bathroom with bath and shower
- Brand new ducted air-con, additional toilet, internal laundry