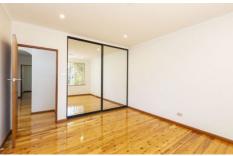

## Featuring

- Bedrooms with built-in wardrobes, informal/ formal living areas
- Freshly painted & brand new polished floorboards throughout
- Easy maintainable level grassed yards, perfect for entertaining
- Updated kitchen with dishwasher, bathroom with bath and shower
- Brand new ducted air-con, additional toilet, internal laundry