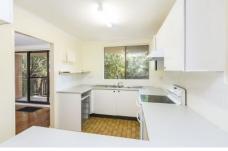

## Featuring:

- 2 Over sized bedrooms, both with built in robes
- Refreshed kitchen offering ample storage space
- Spacious well kept bathroom with full sized bath
- L-shaped lounge room, ideal for a dining space
- Convenience of internal laundry, added storage
- Single LUG in a secure underground parking lot