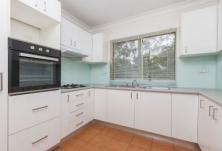

## Featuring:

- Brand new kitchen, stainless appliances & ample storage
- New carpet & paint job throughout giving off a fresh feel
- Sleek modern bathroom with on trend concrete tile floors
- Two good sized bedrooms, main with mirrored wardrobe
- Private balcony with a lush green outlook, security block
- Large internal laundry and a secure single lock up garage