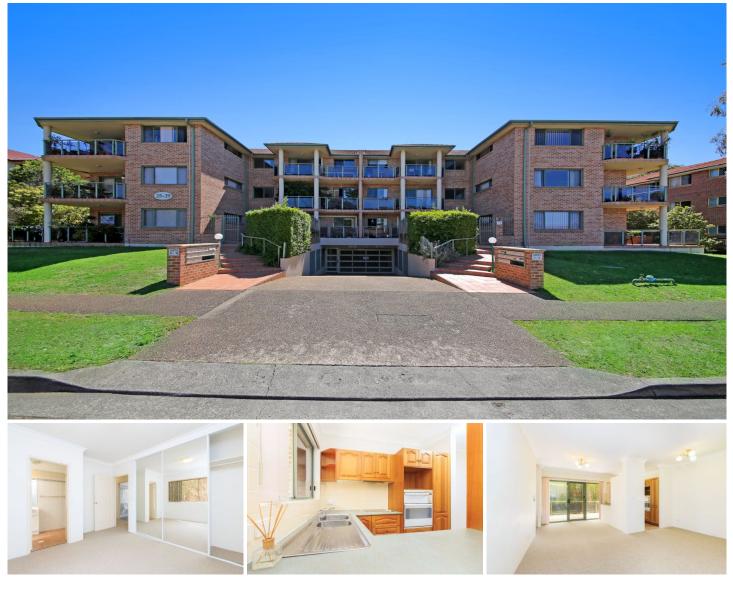

## 2/25-29 Koorabel Avenue GYMEA NSW

This immaculate 3 bedroom unit is ideally located on the ground floor of a tightly held secure complex. Offering the ultimate lifestyle choice being only a short stroll to everything Gymea Village has to offer; schools, transport & chic cafes.

## Featuring:

- Combined living/ dining area flowing onto balcony
- Good sized bedrooms all with mirrored built in robes
- Over sized main bedroom with a neat & tidy ensuite
- Open plan kitchen with a dishwasher, ample storage
- Spacious north facing balcony, 2 car tandem garage
- Huge internal laundry, Crimsafe screens throughout