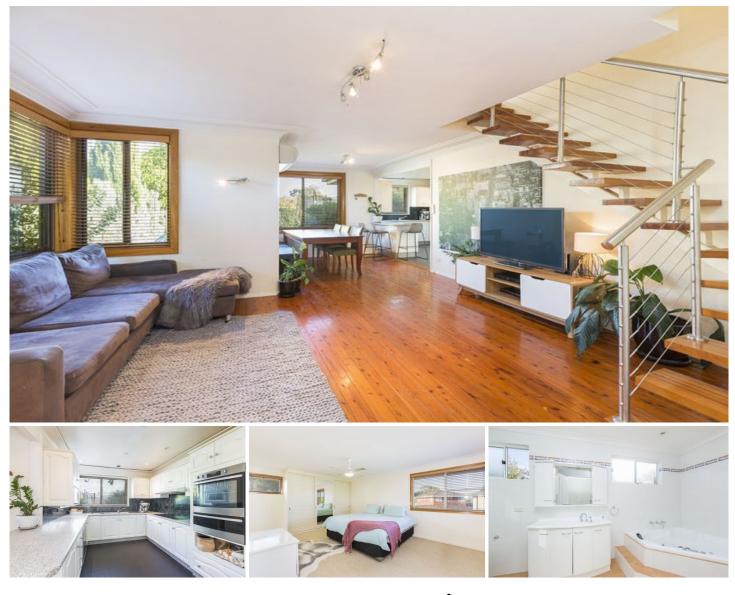

#### **4 Lola Place MIRANDA NSW**

Ideally positioned on a quiet tree lined cul-de-sac in the heart of Miranda North is this spacious four bedroom home. Offering ample living space for the whole family, a level rear yard & entertaining area, this home is perfect for the whole family. Located only a short walk to Gymea North Public School and offering easy access to main roads for anyone needing to do the daily commute.

### Featuring

- Four bedrooms with built-in wardrobes, all with ceiling fans

- Bathroom with large spa bath, master bedroom with ensuite

- Level backyard with covered entertaining area featuring fans