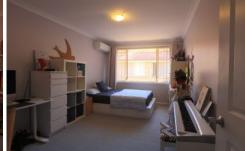

## Featuring:

- Open plan living areas with air con & timber flooring
- Light filled kitchen, S/S appliances inc a dishwasher
- 2 queen sized bedrooms both with mirrored built ins
- Well kept over sized bathroom, with a full sized bath
- Private sunny rear courtyard, includes a cat enclosure
- Single lock up garage with convenient internal access