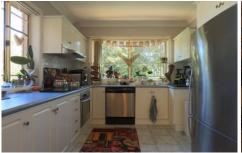

## Featuring:

- Open plan living areas with air con & timber flooring
- Light filled kitchen, S/S appliances inc a dishwasher
- 2 queen sized bedrooms both with mirrored built ins
- Well kept over sized bathroom, with a full sized bath
- Private sunny rear courtyard, includes a cat enclosure
- Single lock up garage with convenient internal access