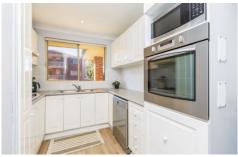

## Featuring:

- Open plan living area w/ low maintenance timber floors
- Living flows seamlessly to balcony w/ lush green outlook
- Chic kitchen w/ gas cooking, dishwasher & ample storage
- Spacious bedrooms, both w/ built- in robes, air con & fans
- Well kept bathroom w/ bath, Immaculate security complex
- Convenience of an internal laundry & single lock up garage