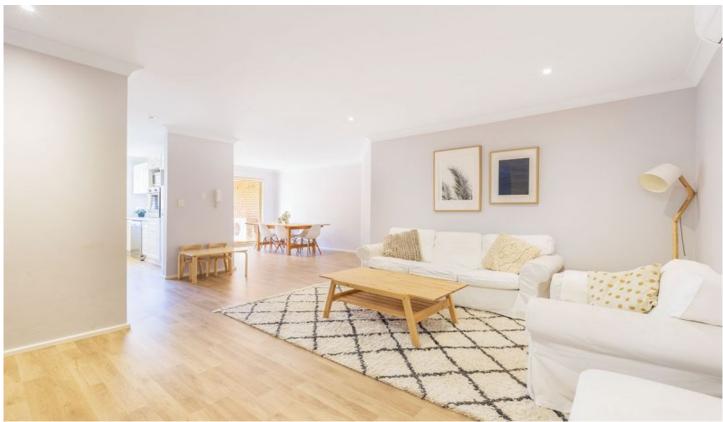

## Featuring:

- Open plan living area w/ low maintenance timber floors
- Living flows seamlessly to balcony w/ lush green outlook
- Chic kitchen w/ gas cooking, dishwasher & ample storage
- Spacious bedrooms, both w/ built- in robes, air con & fans
- Well kept bathroom w/ bath, Immaculate security complex
- Convenience of an internal laundry & single lock up garage