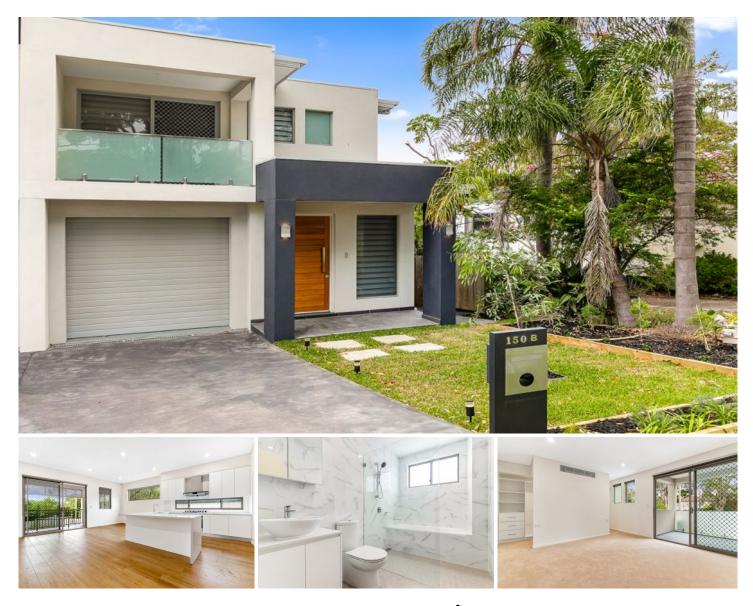

## **150B Kiora Road MIRANDA NSW**

This brand new duplex has been designed to perfection, with a high attention to detail and offering the finest in easy care living. Ideally located only a short stroll to Miranda Westfield, chic eateries and transport.

## Featuring:

- Tiled flooring, soaring ceiling heights & air-conditioning
- Open plan living & dining area leads to an alfresco deck
- Luxury kitchen with ample storage and modern finishes
- Over sized main bed w/ ensuite, walk in robe & balcony
- Spacious bathrooms, open shower & full sized bath tub
- Single garage with internal access, large level rear yard