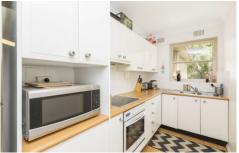

## Featuring:

- Modern look low maintenance timber flooring throughout
- 2 full sized bedrooms w/ built ins & fans, main has balcony
- Renovated kitchen, ample storage space & electric cooking
- Internal laundry connections, shower over bath, separate WC
- L shaped living/dining opens to sunny north facing balcony
- Single garage w/ internal building access, Security building