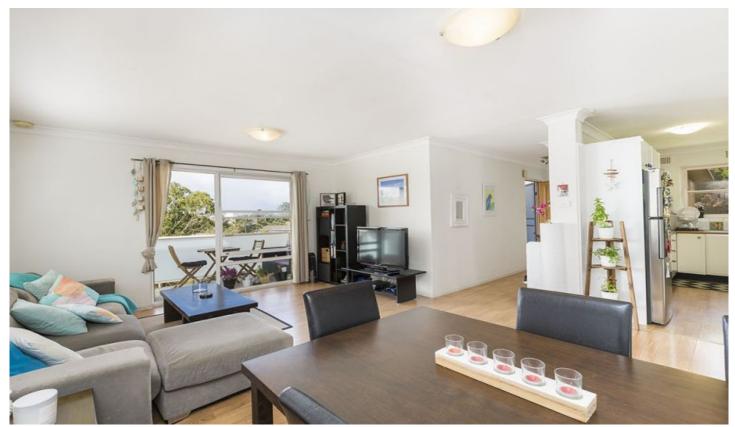

## 8/2 Croydon Street CRONULLA NSW

This 2 bedroom top floor security unit is ideally located only a short stroll to Cronulla Beach, Cronulla CBD & Transport.

## Featuring:

- Modern look low maintenance timber flooring throughout
- 2 full sized bedrooms w/ built ins & fans, main has balcony
- Renovated kitchen, ample storage space & electric cooking
- Internal laundry connections, shower over bath, separate WC
- L shaped living/dining opens to sunny north facing balcony
- Single garage w/ internal building access, Security building