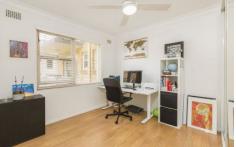

## Featuring:

- Modern look low maintenance timber flooring throughout
- 2 full sized bedrooms w/ built ins & fans, main has balcony
- Renovated kitchen, ample storage space & electric cooking
- Internal laundry connections, shower over bath, separate WC
- L shaped living/dining opens to sunny north facing balcony
- Single garage w/ internal building access, Security building