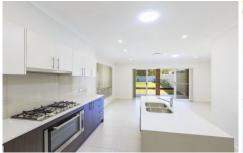

## Featuring:

- 4 king sized bedrooms all with built in wardrobes
- 3 separate living areas, 3 bathrooms, 1 with bath
- Well appointed kitchen, dishwasher, island bench
- Huge level, landscaped and low maintenance yard
- Covered outdoor entertaining area, Single garage
- Ultra modern, Located South of Westfield Miranda