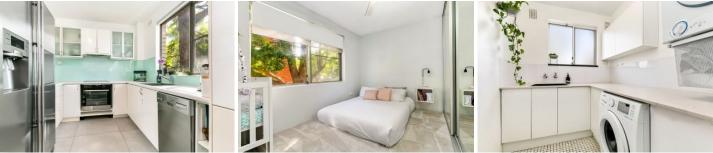

## Featuring:

- Reverse cycle air conditioning, tiled living areasUpdated kitchen, ample storage & a dishwasher
- Two bedrooms, over-sized main w/ built in robe
- No common walls, Tidy bathroom w/ a full bath
- Internal laundry, fitted w/ clothes dryer & washer
- Single lock up garage in a small complex, balcony
- \*\* Small pets considered on application