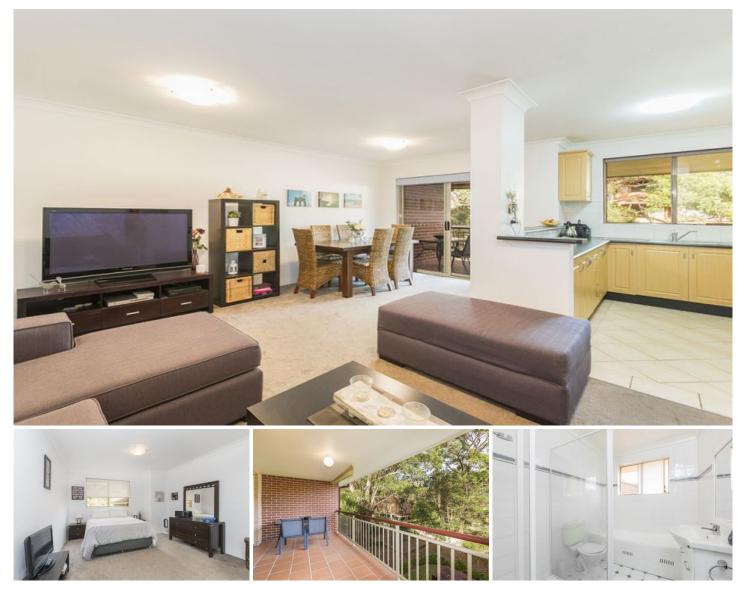

## 8/31-35 Premier Street GYMEA NSW

A lush, leafy setting in a well-maintained complex adds tremendous appeal to this spacious apartment, perfectly positioned just a few minutes stroll from Gymea station and vibrant village living.

## Featuring:

- Open plan living flowing onto balcony with leafy outlook
- Neat and tidy kitchen with ample storage & gas cooking
- Generous sized bedrooms both feature mirrored built-ins
- Floor to ceiling tiled bathroom, separate bath and shower
- Added convenience of internal laundry plus second toilet

- Nestled in a security complex, bonus of a single car garage

APPLY ONLINE by entering this link into your browser: