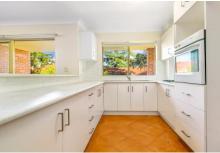

## Featuring

- New carpet & freshly painted plus reverse cycle air con
- Large combined living area, neat refreshed bathroom
- Updated kitchen, quality appliances and ample storage
- Spacious bedrooms all offering large built in wardrobes
- Sun drenched west facing balcony, lush green outlook
- Convenient double lock up garage and internal laundry