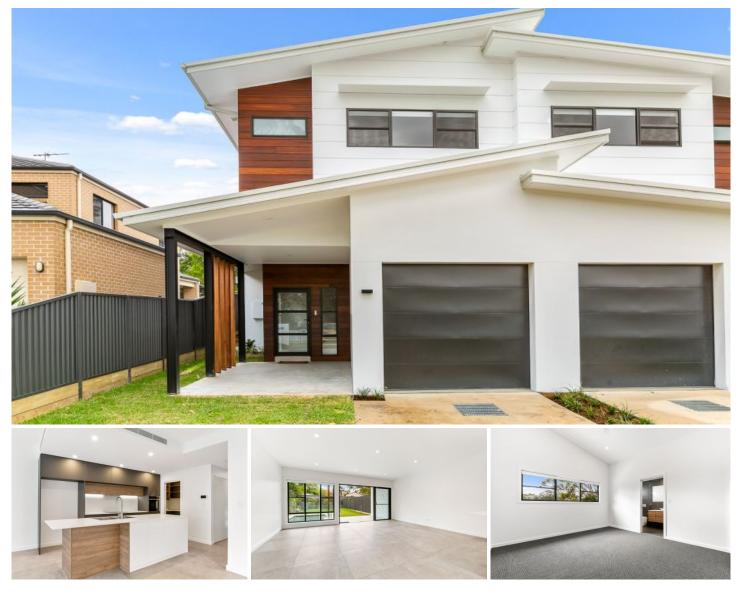

## 85B Chapman Street GYMEA NSW

This luxury duplex offers ample space for the whole family featuring 4 large bedrooms plus an addition smaller child's room/study. It has been designed to perfection, with a high attention to every detail and offering the finest in low maintenance, yet sophisticated living. It evens offers the added bonus of a plunge pool in the level rear yard. Positioned in a peaceful street setting within a short stroll to Gymea Village, schools, shops & transport.

## Featuring:

- Soaring ceiling heights, ducted air conditioning & high end finishes

- Open plan living/dining area opens to alfresco entertaining terrace

- Luxury eat in kitchen with island bench & over sized walk