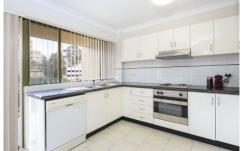

## Featuring:

- 2 large bedrooms, both with mirrored wardrobes
- Open plan living area, modern L shaped kitchen
- Updated bathroom with separate bath & shower
- Large tiled balcony is just perfect for entertaining
- Convenience of internal laundry with guest toilet
- Single garage, located in a well kept secure bldg