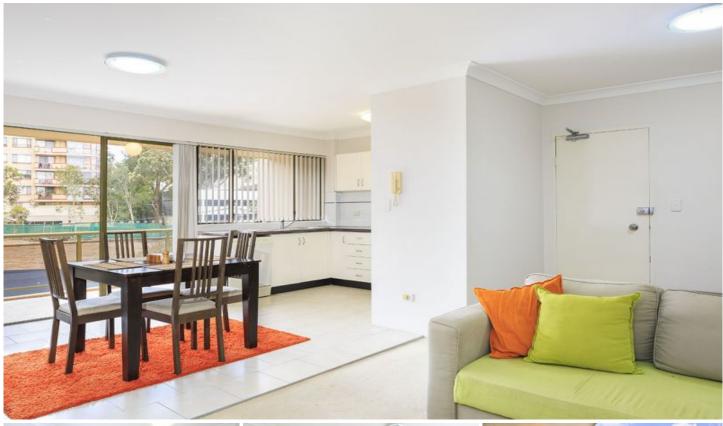

## Featuring:

- 2 large bedrooms, both with mirrored wardrobes
- Open plan living area, modern L shaped kitchen
- Updated bathroom with separate bath & shower
- Large tiled balcony is just perfect for entertaining
- Convenience of internal laundry with guest toilet
- Single garage, located in a well kept secure bldg