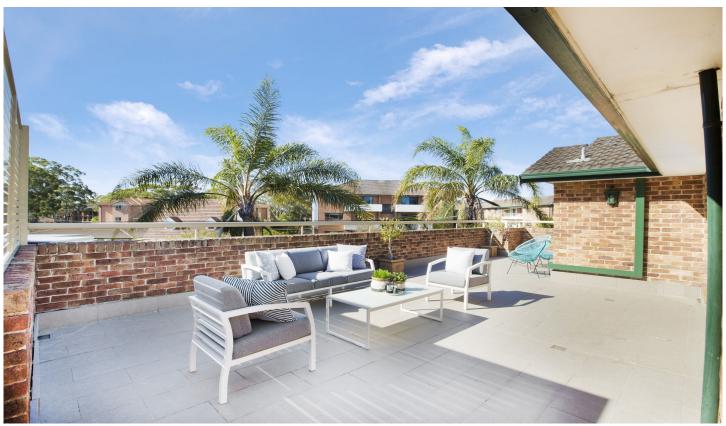

## 29/10-14 Warburton Street GYMEA NSW

This top floor three bedroom sub-penthouse apartment offers immaculate interiors and boasts generous proportions with an abundance of natural light. Enjoying a favourable north aspect and with an extensive wrap around terrace encompassing majority of the apartment and with only one common wall, this property is perfect for those who value house size proportions and a low maintenance lifestyle that comes with apartment living. All whilst being positioned conveniently in the heart of vibrant Gymea, close to transport and with all of Gymea's cafe culture and boutique shops at your door step.