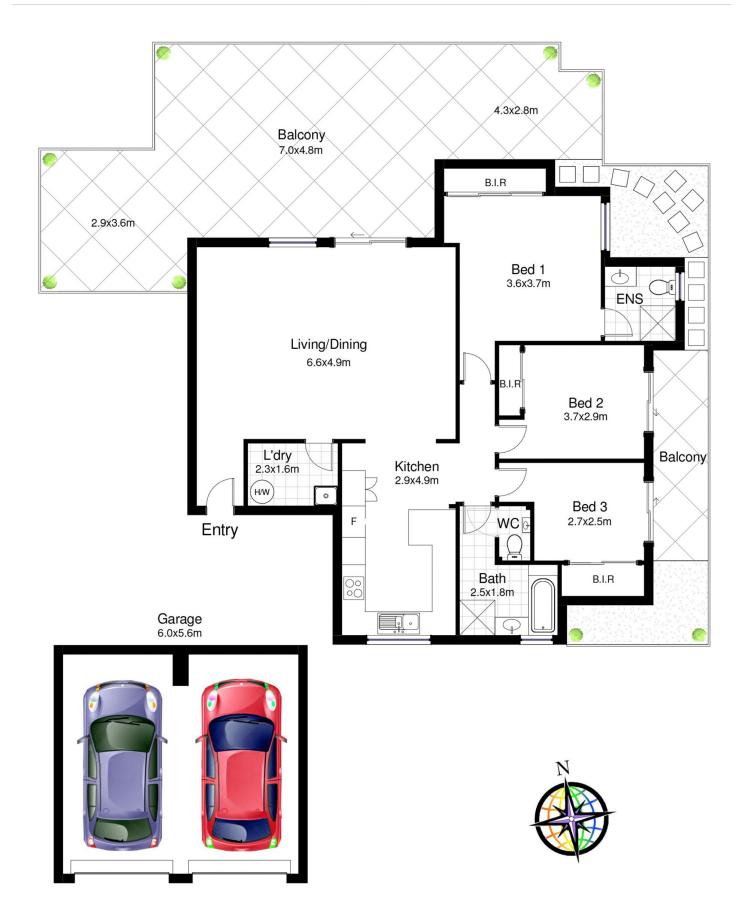

## 29/10-14 Warburton Street GYMEA NSW

This top floor three bedroom sub-penthouse apartment offers immaculate interiors and boasts generous proportions with an abundance of natural light. Enjoying a favourable north aspect and with an extensive wrap around terrace encompassing majority of the apartment and with only one common wall, this property is perfect for those who value house size proportions and a low maintenance lifestyle that comes with apartment living. All whilst being positioned conveniently in the heart of vibrant Gymea, close to transport and with all of Gymea's cafe culture and boutique shops at your door step.

## Featuring:

- 3 sun filled bedrooms all with built in wardrobes, main w/ ensuite

For full version visit the website