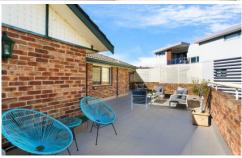

## 29/10-14 Warburton Street GYMEA NSW

This top floor three bedroom sub-penthouse apartment offers immaculate interiors and boasts generous proportions with an abundance of natural light. Enjoying a favourable north aspect and with an extensive wrap around terrace encompassing majority of the apartment and with only one common wall, this property is perfect for those who value house size proportions and a low maintenance lifestyle that comes with apartment living. All whilst being positioned conveniently in the heart of vibrant Gymea, close to transport and with all of Gymea's cafe culture and boutique shops at your door step.