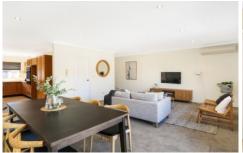

## 29/10-14 Warburton Street GYMEA NSW

This top floor three bedroom sub-penthouse apartment offers immaculate interiors and boasts generous proportions with an abundance of natural light. Enjoying a favourable north aspect and with an extensive wrap around terrace encompassing majority of the apartment and with only one common wall, this property is perfect for those who value house size proportions and a low maintenance lifestyle that comes with apartment living. All whilst being positioned conveniently in the heart of vibrant Gymea, close to transport and with all of Gymea's cafe culture and boutique shops at your door step.

## Featuring:

- 3 sun filled bedrooms all with built in wardrobes, main w/ ensuite

For full version visit the website