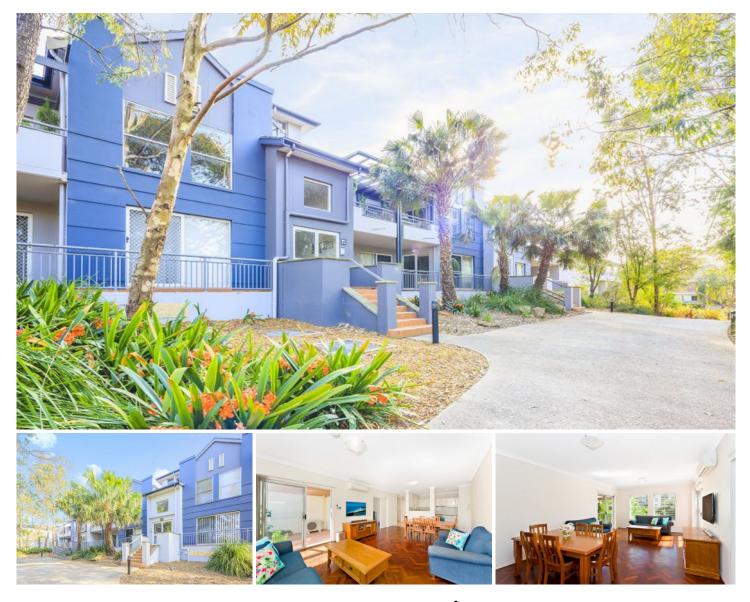

## 40/36 Wandella Road MIRANDA NSW

This top floor apartment is centrally located only moments to Miranda Westfield, Parkside Plaza, exciting eateries, public transport & schools.

## Featuring:

All bedrooms with balcony access, two with built-ins Combined living/ dining area with air-conditioning Renovated bathroom with separate bath/ shower Added convenience of an internal laundry & 2nd WC Security complex plus a double lock-up garage incl Modern kitchen with ample storage & electric cooking