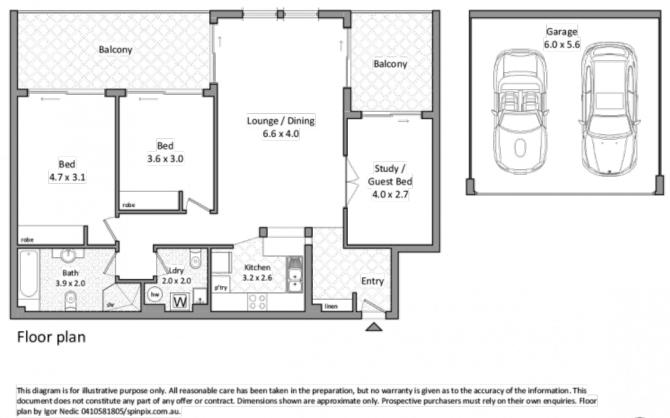

## Featuring:

All bedrooms with balcony access, two with built-ins Combined living/ dining area with air-conditioning Renovated bathroom with separate bath/ shower Added convenience of an internal laundry & 2nd WC Security complex plus a double lock-up garage incl Modern kitchen with ample storage & electric cooking