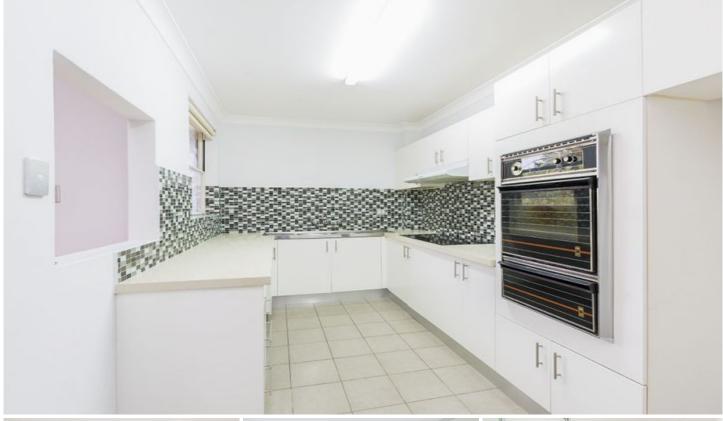

## Featuring:

- Renovated open plan kitchen, spacious living & dining
- Convenience of a single garage, bonus internal laundry
- Bathroom with separate bath & shower, separate toilet
- Breezy balcony offering stunning ocean glimpses
- High ceilings throughout, both bedrooms with built-ins
- Exceptional layout, positioned in a well-maintained complex