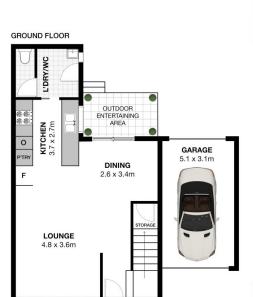

## 21/112-118 Port Hacking Road Sylvania NSW

Generously proportioned throughout and peacefully situated in a well-maintained complex this townhouse offers an easy-care low maintenance lifestyle. Enjoying light filled interiors over two levels the accommodation provides all bedrooms upstairs, open plan living downstairs and boasting a private courtyard with a sunny northerly aspect and covered entertaining area to be enjoyed all year round.

## Featuring:

- Open plan living and dining area leading to the private sunny courtyard
- Tidy kitchen with breakfast bar, spacious laundry and powder room
- All bedrooms are upstairs, master bedroom is complete with ensuite