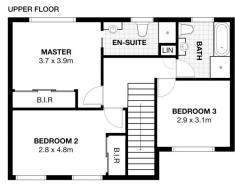

## 21/112-118 Port Hacking Road Sylvania NSW

Generously proportioned throughout and peacefully situated in a well-maintained complex this townhouse offers an easy-care low maintenance lifestyle. Enjoying light filled interiors over two levels the accommodation provides all bedrooms upstairs, open plan living downstairs and boasting a private courtyard with a sunny northerly aspect and covered entertaining area to be enjoyed all year round.

## Featuring:

- Open plan living and dining area leading to the private sunny courtyard
- Tidy kitchen with breakfast bar, spacious laundry and powder room
- All bedrooms are upstairs, master bedroom is complete with ensuite