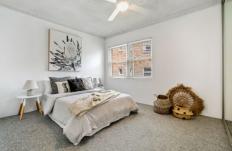

Sun filled combined lounge and dining with ceiling fan Updated galley style kitchen / freshly painted Generous size bedroom with built in wardrobe & ceiling fan Light and bright renovated bathroom

Internal laundry, single lock up garage with extra storage room