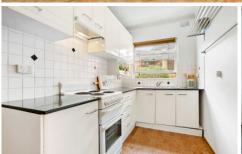

Sun filled combined lounge and dining with ceiling fan Updated galley style kitchen / freshly painted Generous size bedroom with built in wardrobe & ceiling fan Light and bright renovated bathroom

Internal laundry, single lock up garage with extra storage room