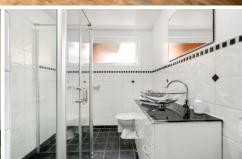

Sun filled combined lounge and dining with ceiling fan Updated galley style kitchen / freshly painted Generous size bedroom with built in wardrobe & ceiling fan Light and bright renovated bathroom

Internal laundry, single lock up garage with extra storage room