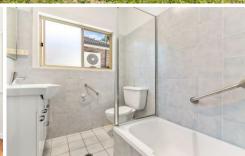

## Featuring:

- Updated kitchen, gas cooking, ample storage & dishwasher
- Four well sized bedrooms, three with large wardrobes
- Polished floorboards & tiles throughout, external laundry
- Light filled and spacious combined living and dining area
- Neat and tidy bathroom with separate bath and shower
- Fully paved & easy maintainable backyard, single carport