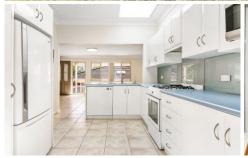

## Featuring:

- Updated kitchen, gas cooking, ample storage & dishwasher
- Four well sized bedrooms, three with large wardrobes
- Polished floorboards & tiles throughout, external laundry
- Light filled and spacious combined living and dining area
- Neat and tidy bathroom with separate bath and shower
- Fully paved & easy maintainable backyard, single carport