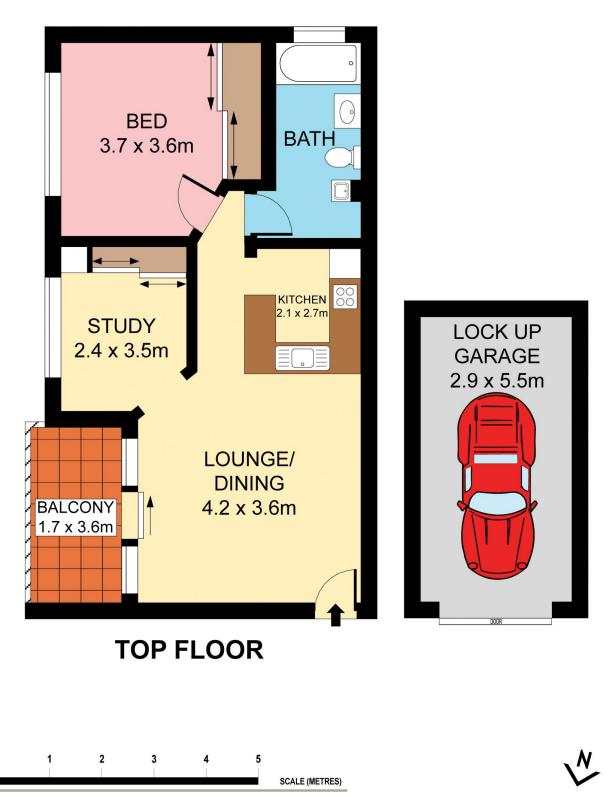

# 2 🎮 1 🚔 1 🚔

Type : Unit

View : https://www.jreproperty.com.au/lease/nsw/sutherl and/kirrawee/residential/unit/7487530

Plans shown are for presentation purposes only and are not part of any legal document or title. They are subject to errors, omissions, inaccuracies and should not be used as a sole and accurate reference. Interested parties should make their own inquiries using independent sources.