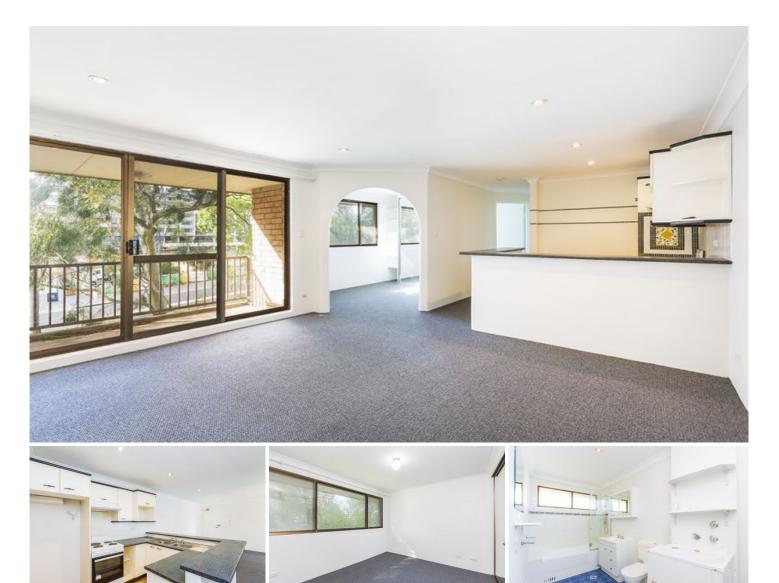

### 23/125-129 Oak Road KIRRAWEE NSW

Light, bright and extremely convenient, this well presented apartment boasts a premium top floor setting in the low-rise security building. The well regarded 'Sherwood' complex is just a few metres stroll to Oak Road village, bus and Kirrawee rail.

#### Featuring:

East facing aspect, leafy streetscape vistas Combined living and dining, side balcony Tidy good-sized kitchen, electric appliances Generous master bed with mirrored robe Freshly painted and brand new carpet Choice of 2nd bed or study, lock up garage