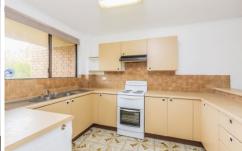

## Featuring:

- Large bedrooms with mirrored wardrobesLounge & balcony flooded with natural light
- Well maintained kitchen with breakfast bar
- Original bathroom with bath & separate WC
- Added convenience of an Internal laundry
- Freshly painted, new carpet & single carspace