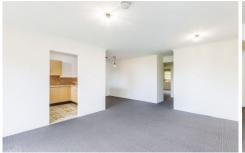

## Featuring:

- Large bedrooms with mirrored wardrobesLounge & balcony flooded with natural light
- Well maintained kitchen with breakfast bar
- Original bathroom with bath & separate WC
- Added convenience of an Internal laundry
- Freshly painted, new carpet & single carspace