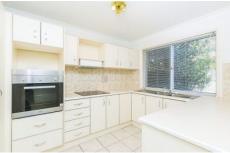

- Spacious open plan living and dining with ample natural light and air conditioning
- Kitchen offering plenty of bench and cupboard space plus area for dishwasher
- Three great size bedrooms upstairs, 2 with built-in wardrobes
- Neat and tidy bathroom with both bath and shower, plus extra powder room downstairs