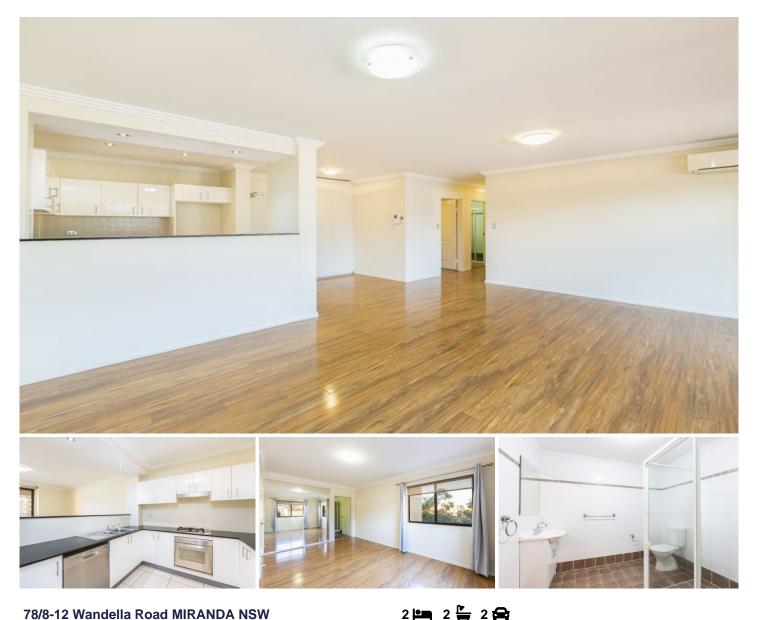

## 78/8-12 Wandella Road MIRANDA NSW

This immaculately presented and modern fifth floor unit boasts spacious indoor and outdoor open plan living and offers lots of natural light, air conditioning, king size bedrooms and plenty of storage space. Located in fantastic position within walking distance to Westfield Shopping Center, schools, parks and Miranda Train Station.

- Generous modern kitchen with plenty of bench and cupboard space, stone bench tops, gas cooking and new dishwasher

- Over sized open plan living and dining with beautiful timber flooring and air conditioning seamlessly opens onto private entertainers balcony

- Two king size bedrooms both with mirrored built in

Type : Unit

View : https://www.jreproperty.com.au/lease/nsw/sutherl and/miranda/residential/unit/7487533

For full version visit the website

https://www.jreproperty.com.au