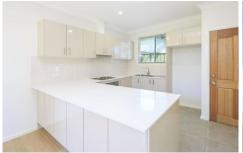

## Featuring:

- Spacious open plan living and dining with timber flooring and air conditioning
- Modern kitchen with ample bench and cupboard space
- Two sunny bedrooms both with mirrored built in wardrobes
- Luxury of a private level grassed rear yard perfect for entertaining or relaxing in the sun