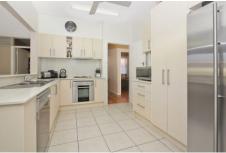

## Featuring:

- Fresh, light interiors with timber floors & high ceilings
- Generous formal lounge & dining plus family living area
- Three double bedrooms, all feature built in wardrobes
- Versatile study or use of a 4th bedroom, air conditioning
- Bonus of an internal laundry, bathroom with separate WC
- Stylish Caesar stone kitchen with dishwasher & storage