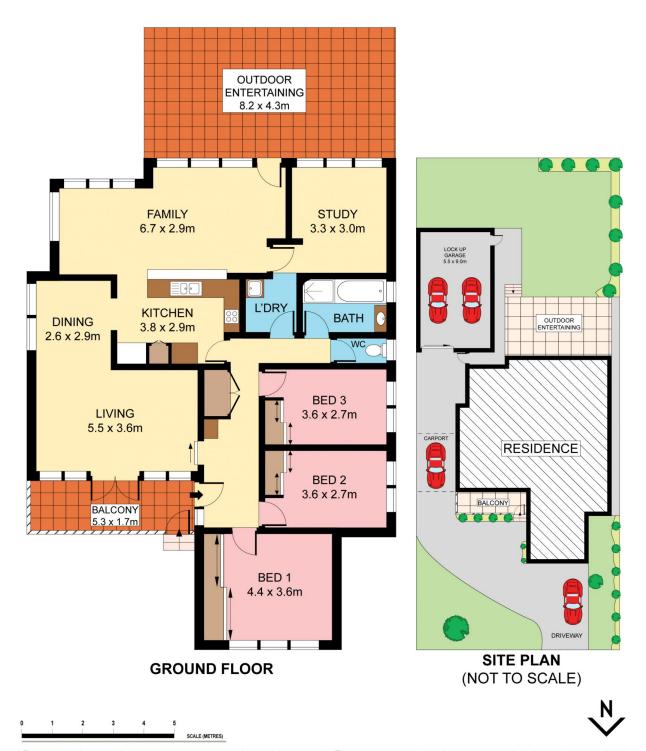

## **46 Woorak Crescent MIRANDA NSW**

Beautifully maintained throughout and offering all the ease of a single level layout, this classic brick cottage boasts spacious interiors with multiple living areas and a superb deck overlooking the generous child friendly yard. Enjoying a premium location in a quiet street this immensely comfortable home is close to Westfield Miranda, schools, parks and bus.

## Featuring:

- Fresh, light interiors with timber floors & high ceilings
- Generous formal lounge & dining plus family living area
- Three double bedrooms, all feature built in wardrobes
- Versatile study or use of a 4th bedroom, air conditioning
- Bonus of an internal laundry, bathroom with separate WC
- Stylish Caesar stone kitchen with dishwasher & storage